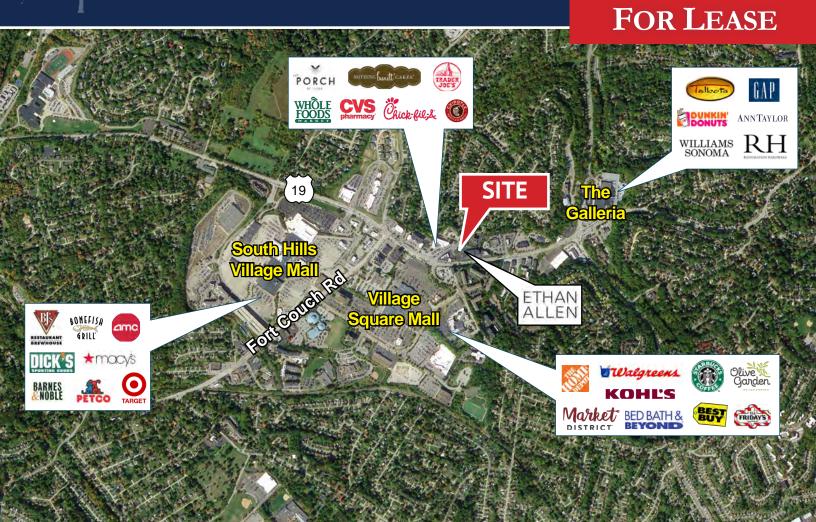

## **Boutique Office & Retail Space**

- ±5,404 SF of Space Available
- Multi-level retail and office building located on Highland Road, directly off of Route 19 in the midst of the retail center of South Hills, Pennsylvania (Pittsburgh area)
- This property is ideally located in the strong "high end" South Hills market. The nearby South Hills Village is a Simon<sup>™</sup> Mall anchored by Macy's, Target, Sears, Barnes and Noble and Dick's Sporting Goods.
- The Galleria is also located just minutes away and is the area's premier upscale mall and is home to Restoration Hardware, Anthropologie, Williams-Sonoma and Talbot's.
- Located across the street from Norman Center