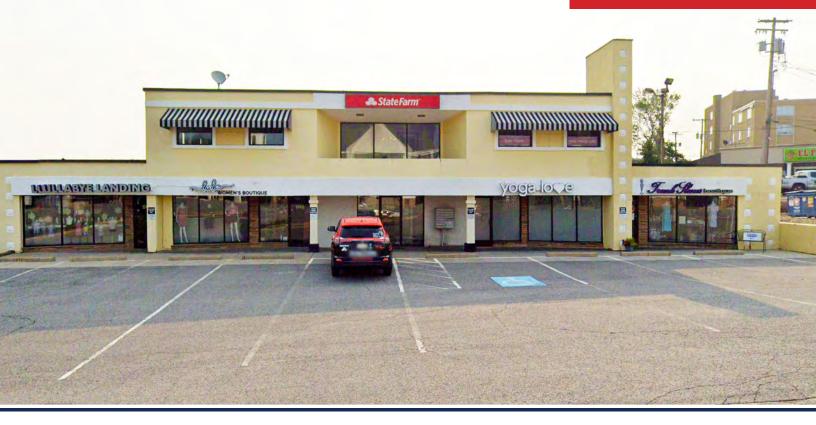

## **Boutique Office & Retail Space**

- ±5,404 SF of Space Available
- Multi-level retail and office building located on Highland Road, directly off of Route 19 in the midst of the retail center of South Hills, Pennsylvania (Pittsburgh area)
- This property is ideally located in the strong "high end" South Hills market. The nearby South Hills Village is a Simon<sup>™</sup> Mall anchored by Macy's, Target, Sears, Barnes and Noble and Dick's Sporting Goods.
- The Galleria is also located just minutes away and is the area's premier upscale mall and is home to Restoration Hardware, Anthropologie, Williams-Sonoma and Talbot's.
- Located across the street from Norman Center