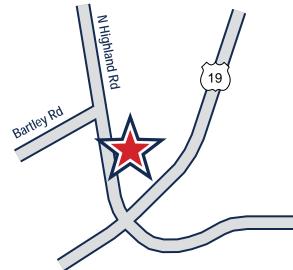

## **Boutique Office & Retail Space**

- ±5,404 SF of Space Available
- Multi-level retail and office building located on Highland Road, directly off of Route 19 in the midst of the retail center of South Hills, Pennsylvania (Pittsburgh area)
- This property is ideally located in the strong "high end" South Hills market. The nearby South Hills Village is a Simon<sup>™</sup> Mall anchored by Macy's, Target, Sears, Barnes and Noble and Dick's Sporting Goods.
- The Galleria is also located just minutes away and is the area's premier upscale mall and is home to Restoration Hardware, Anthropologie, Williams-Sonoma and Talbot's.
- Located across the street from Norman Center