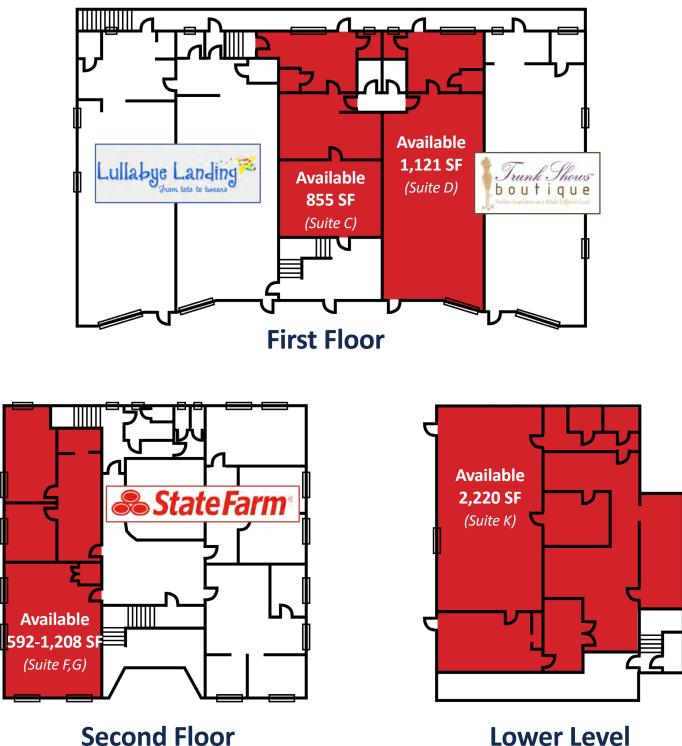

## **Boutique Office & Retail Space**

- ±5,404 SF of Space Available
- Multi-level retail and office building located on Highland Road, directly off of Route 19 in the midst of the retail center of South Hills, Pennsylvania (Pittsburgh area)
- This property is ideally located in the strong "high end" South Hills market. The nearby South Hills Village is a Simon<sup>™</sup> Mall anchored by Macy's, Target, Sears, Barnes and Noble and Dick's Sporting Goods.
- The Galleria is also located just minutes away and is the area's premier upscale mall and is home to Restoration Hardware, Anthropologie, Williams-Sonoma and Talbot's.
- Located across the street from Norman Center

### **Lower Level**

For more information, please contact:

**Stephen Bade** (O)954.947.1460 (C)314.288.6732 • sbade@commerce-group.com