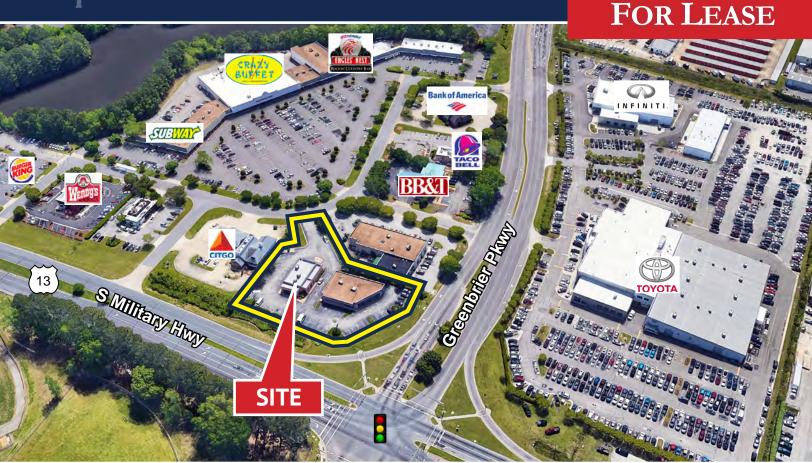

# Free Standing Building Available at Highly Visible Intersection

- ±3,450 SF Free Standing Retail Building
- Excellent location at the lighted intersection of Military Highway and Greenbrier Parkway, just 1/4 mile from I-64 (Exit 289)
- This property offers tremendous frontage, two large pylon signs, ample parking and great visibility
- More than 85,000 people live in Greenbrier, making it the largest live, work and play district in Hampton Roads
- Please call for pricing

#### **Site Plan**

Chesapeake, VA 23320

For more information, please contact:

**Stephen Bade** 

(O)954.947.1460 (C)314.288.6732 • sbade@commerce-group.com

Chesapeake, VA 23320

For more information, please contact: