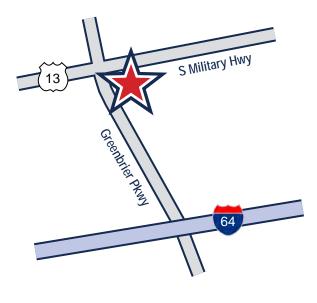

# Free Standing Building Available at Highly Visible Intersection

- ±3,450 SF Free Standing Retail Building
- Excellent location at the lighted intersection of Military Highway and Greenbrier Parkway, just 1/4 mile from I-64 (Exit 289)
- This property offers tremendous frontage, two large pylon signs, ample parking and great visibility
- More than 85,000 people live in Greenbrier, making it the largest live, work and play district in Hampton Roads
- Please call for pricing