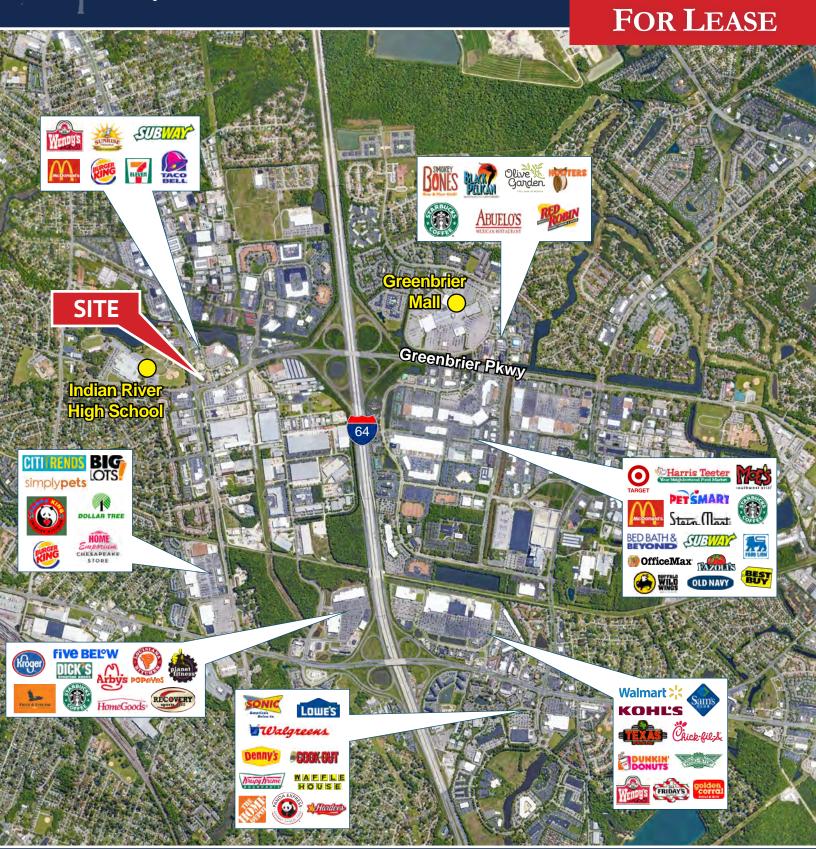

# Free Standing Building Available at Highly Visible Intersection

- ±3,450 SF Free Standing Retail Building
- Excellent location at the lighted intersection of Military Highway and Greenbrier Parkway, just 1/4 mile from I-64 (Exit 289)
- This property offers tremendous frontage, two large pylon signs, ample parking and great visibility
- More than 85,000 people live in Greenbrier, making it the largest live, work and play district in Hampton Roads
- Please call for pricing

#### **Site Plan**

Chesapeake, VA 23320

For more information, please contact:

**Stephen Bade** 

(O)954.947.1460 (C)314.288.6732 • sbade@commerce-group.com

Chesapeake, VA 23320

For more information, please contact: