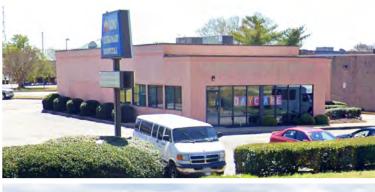

# Free Standing Building Available at Highly Visible Intersection

- ±3,450 SF Free Standing Retail Building
- Excellent location at the lighted intersection of Military Highway and Greenbrier Parkway, just 1/4 mile from I-64 (Exit 289)
- This property offers tremendous frontage, two large pylon signs, ample parking and great visibility
- More than 85,000 people live in Greenbrier, making it the largest live, work and play district in Hampton Roads
- Please call for pricing