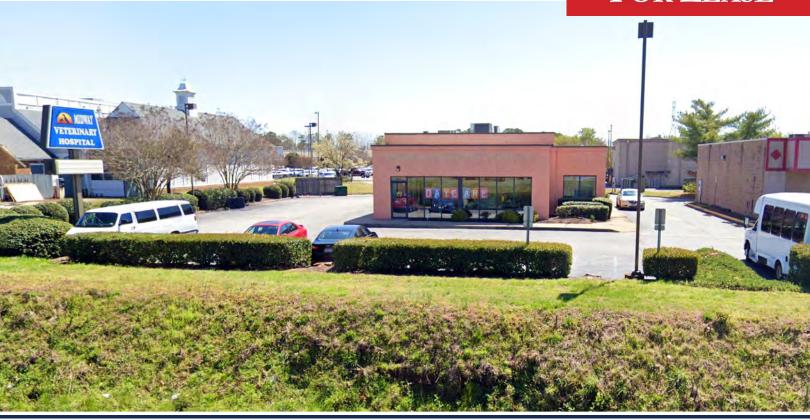

# Free Standing Building Available at Highly Visible Intersection

- ±3,450 SF Free Standing Retail Building
- Excellent location at the lighted intersection of Military Highway and Greenbrier Parkway, just 1/4 mile from I-64 (Exit 289)
- This property offers tremendous frontage, two large pylon signs, ample parking and great visibility
- More than 85,000 people live in Greenbrier, making it the largest live, work and play district in Hampton Roads
- Please call for pricing