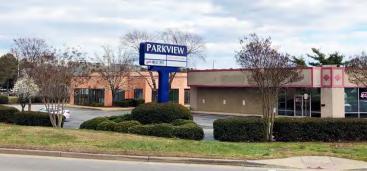

# Free Standing Building Available at Highly Visible Intersection

- ±3,450 SF Free Standing Retail Building
- Excellent location at the lighted intersection of Military Highway and Greenbrier Parkway, just 1/4 mile from I-64 (Exit 289)
- This property offers tremendous frontage, two large pylon signs, ample parking and great visibility
- More than 85,000 people live in Greenbrier, making it the largest live, work and play district in Hampton Roads
- Please call for pricing